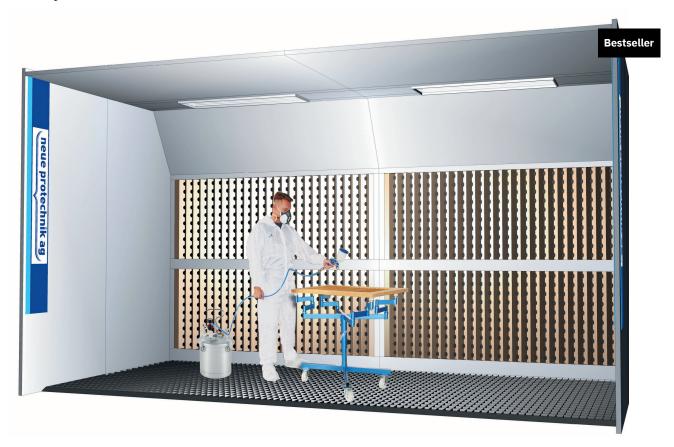

# Eurosys paint booth

ECOLINE +

## **Painting comfort deluxe:**

Your new favorite workplace!

- Everything under control: Smart control for every painting situation
- Environmentally friendly painting: Saves energy and protects the environment
- Bright prospects: Super bright LEDs for true color fidelity
- Clean thing: 4-stage filter system because dust has no chance

## **Basic equipment**

- · consisting of high-quality sandwich elements
- · white coated flat sheet
- stable and elegant construction, bright and easy to clean

## **Optimal LED lighting**

- Ideal light intensity LUX
- · Perfect color rendering and light distribution
- · Hinged glass cover