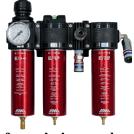

# Eurosys paint booth

ECOLINE +



## **Painting comfort deluxe:**

Your new favorite workplace!

- Everything under control: Smart control for every painting situation
- Environmentally friendly painting: Saves energy and protects the environment
- Bright prospects: Super bright LEDs for true color fidelity
- Clean thing: 4-stage filter system because dust has no chance



**Excellent filter quality** 



**Protechnik** painting floor



Perfect painting results Condensate, microfine, activated carbon filters





# Eurosys paint booth ECOLINE +

## **Basic equipment**

- · consisting of high-quality sandwich elements
- · white coated flat sheet
- stable and elegant construction, bright and easy to clean

### Paint mist extraction wall

- 4-stage filter system
- Exhaust air is prepared for recirculation operation
- Fine filter M5 560G
- · Large extraction area can be optimally and energy-savingly adjusted to any application

## **Optimal LED lighting**

- Ideal light intensity LUX
- · Perfect color rendering and light distribution
- · Hinged glass cover

### FU control

Selectable programs: Painting - Drying - Fault alarm - Emergency switch OFF

## Display pressure and filter saturation level