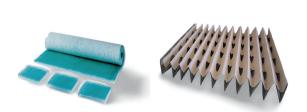

**Excellent filter quality** 

**Protechnik** painting floor

Perfect painting results Condensate, microfine, activated carbon filters

### Paint mist extraction wall

- 4-stage filter system
- Exhaust air is prepared for recirculation operation
- Fine filter M5 560G
- · Large extraction area can be optimally and energy-savingly adjusted to any application